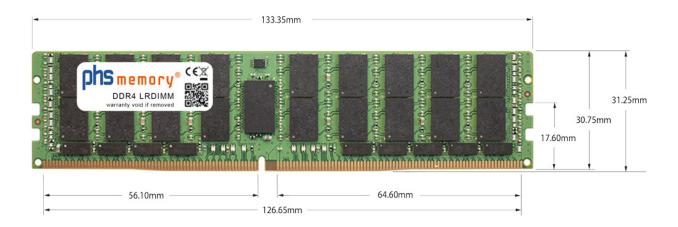

# Memory Specification

| Memory size               | 64GB                    |
|---------------------------|-------------------------|
| Memory technology         | DDR4                    |
| ECC support               | yes                     |
| JEDEC Norm                | PC4-25600-L             |
| DRAM Organization         | 4Gx4                    |
| Rank                      | 2Rx4                    |
| Туре                      | LRDIMM (ECC LR DIMM)    |
| Number of pins            | 288 Pin DIMM            |
| Memory data transfer rate | 3200MHz @ CL22          |
| Voltage                   | 1,2 Volt                |
| Speciality                | -, DDP                  |
| Board dimensions          | 133,35 x 31,25 (LxB mm) |
| Operating temperature     | 0° C - 85° C            |
| Storage temperature       | -40° C - +95° C         |
| RoHS compliant            | yes                     |
| SKU                       | SP378260                |
| EAN                       | 4064578414078           |
|                           |                         |