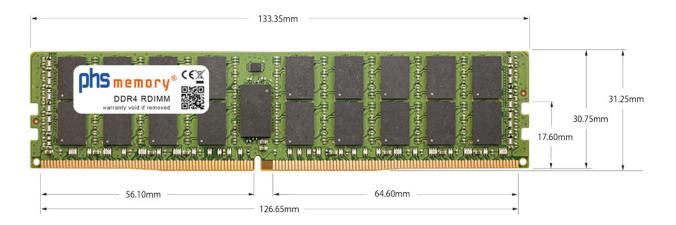

# Memory Specification

| Memory size                                              | 256GB                                   |
|----------------------------------------------------------|-----------------------------------------|
| Memory technology                                        | DDR4                                    |
| ECC support                                              | ja                                      |
| JEDEC Norm                                               | PC4-25600R                              |
| DRAM Organization                                        | 3DS 4H 16Gx4                            |
| Rank                                                     | 8Rx4 (2S4Rx4)                           |
| Туре                                                     | RDIMM (ECC Registered) 3DS              |
| Number of pins                                           | 288 Pin DIMM                            |
| Memory data transfer rate                                | 3200MHz @ CL22                          |
| Voltage                                                  | 1,2 Volt                                |
| Speciality                                               | 3DS                                     |
|                                                          |                                         |
| Board dimensions                                         | 133,35 x 31,25 (LxB mm)                 |
| Board dimensions Operating temperature                   | 133,35 x 31,25 (LxB mm)<br>0° C - 85° C |
|                                                          |                                         |
| Operating temperature                                    | 0° C - 85° C                            |
| Operating temperature Storage temperature                | 0° C - 85° C<br>-40° C - +95° C         |
| Operating temperature Storage temperature RoHS compliant | 0° C - 85° C<br>-40° C - +95° C<br>Yes  |