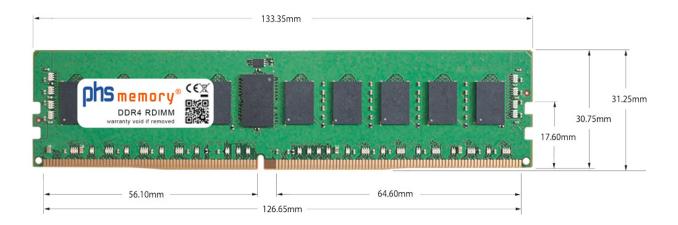

## Memory Specification

| Memory size               | 8GB                     |  |
|---------------------------|-------------------------|--|
| Memory technology         | DDR4                    |  |
| ECC support               | ja                      |  |
| JEDEC Norm                | PC4-21300R              |  |
| Туре                      | RDIMM (ECC Registered)  |  |
| Number of pins            | 288 Pin DIMM            |  |
| Memory data transfer rate | 2666MHz @ CL19          |  |
| Voltage                   | 1,2 Volt                |  |
| Speciality                | -                       |  |
| Board dimensions          | 133,35 x 31,25 (LxB mm) |  |
| Operating temperature     | 0° C - 85° C            |  |
| Storage temperature       | -40° C - +95° C         |  |
| RoHS compliant            | Yes                     |  |
| SKU                       | SP254466                |  |
| EAN                       | 4063369226548           |  |
|                           |                         |  |