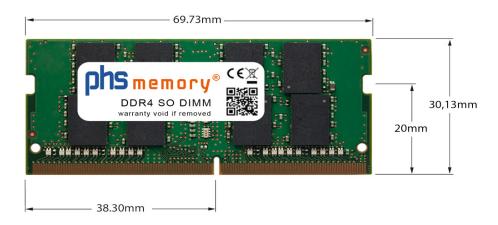

# Memory Specification

| Memory size               | 16GB                   |
|---------------------------|------------------------|
| Memory technology         | DDR4                   |
| ECC support               | no                     |
| JEDEC Norm                | PC4-25600-S            |
| Туре                      | SO DIMM                |
| Number of pins            | 260 Pin DIMM           |
| Memory data transfer rate | 3200MHz @ CL22         |
| Voltage                   | 1,2 Volt               |
| Speciality                | -                      |
| Board dimensions          | 69,73 x 30,13 (LxB mm) |
| Operating temperature     | 0° C - 85° C           |
| Storage temperature       | -40° C - +95° C        |
| RoHS compliant            | yes                    |
| SKU                       | SP391949               |
| EAN                       | 4064578550394          |
|                           |                        |