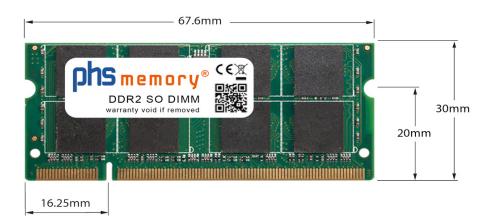

# Memory Specification

| Memory size               | 2GB                |  |  |  |
|---------------------------|--------------------|--|--|--|
| Memory technology         | DDR2               |  |  |  |
| ECC support               | NO                 |  |  |  |
| JEDEC Norm                | PC2-5300S          |  |  |  |
| DRAM Organization         | 128Mx8             |  |  |  |
| Rank                      | 2Rx8               |  |  |  |
| Туре                      | SO DIMM            |  |  |  |
| Number of pins            | 200 Pin DIMM       |  |  |  |
| Memory data transfer rate | 667MHz @ CL5       |  |  |  |
| Voltage                   | 1,8 Volt           |  |  |  |
| Speciality                | -                  |  |  |  |
| Board dimensions          | 67,6 x 30 (LxB mm) |  |  |  |
| Operating temperature     | 0° C - 85° C       |  |  |  |
| Storage temperature       | -40° C - +95° C    |  |  |  |
| RoHS compliant            | Yes                |  |  |  |
| SKU                       | SP102109           |  |  |  |
| EAN                       | 4055069012392      |  |  |  |