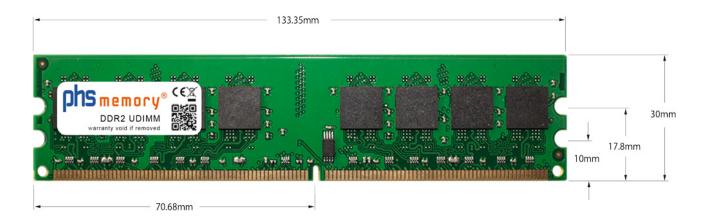

# Memory Specification

| Memory size               | 2GB                        |  |  |
|---------------------------|----------------------------|--|--|
| Memory technology         | DDR2                       |  |  |
| ECC support               | no                         |  |  |
| JEDEC Norm                | PC2-6400U                  |  |  |
| DRAM Organization         | 128Mx8                     |  |  |
| Rank                      | 2Rx8                       |  |  |
| Туре                      | UDIMM (Non-ECC unbuffered) |  |  |
| Number of pins            | 240 Pin DIMM               |  |  |
| Memory data transfer rate | 800MHz @ CL6               |  |  |
| Voltage                   | 1,8 Volt                   |  |  |
| Speciality                | -                          |  |  |
| Board dimensions          | 133,35 x 30 (LxB mm)       |  |  |
| Operating temperature     | 0° C - 85° C               |  |  |
| Storage temperature       | -40° C - +95° C            |  |  |
| RoHS compliant            | Yes                        |  |  |
| SKU                       | SP106125                   |  |  |
| EAN                       | 4055069037128              |  |  |
|                           |                            |  |  |