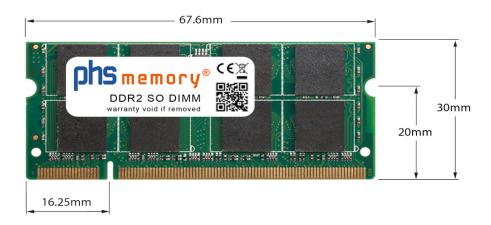

# Memory Specification

| Memory size               | 4GB                |  |  |
|---------------------------|--------------------|--|--|
| Memory technology         | DDR2               |  |  |
| ECC support               | no                 |  |  |
| JEDEC Norm                | PC2-6400S          |  |  |
| DRAM Organization         | 256Mx8             |  |  |
| Rank                      | 2Rx8               |  |  |
| Туре                      | SO DIMM            |  |  |
| Number of pins            | 200 Pin DIMM       |  |  |
| Memory data transfer rate | 800MHz @ CL6       |  |  |
| Voltage                   | 1,8 Volt           |  |  |
| Speciality                | -                  |  |  |
| Board dimensions          | 67,6 x 30 (LxB mm) |  |  |
| Operating temperature     | 0° C - 85° C       |  |  |
| Storage temperature       | -40° C - +95° C    |  |  |
| RoHS compliant            | Yes                |  |  |
| SKU                       | SP174498           |  |  |
| EAN                       | 4055069439960      |  |  |
|                           |                    |  |  |