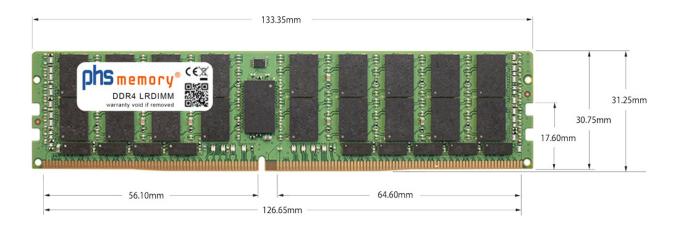

#### Memory Specification

| Memory size               | 128GB                   |
|---------------------------|-------------------------|
| Memory technology         | DDR4                    |
| ECC support               | yes                     |
| JEDEC Norm                | PC4-25600-L             |
| DRAM Organization         | 8Gx4                    |
| Rank                      | 4Rx4 (4DRx4 DDP)        |
| Туре                      | LRDIMM (ECC LR DIMM)    |
| Number of pins            | 288 Pin DIMM            |
| Memory data transfer rate | 3200MHz @ CL22          |
| Voltage                   | 1,2 Volt                |
| Speciality                | DDP                     |
| Board dimensions          | 133,35 x 31,25 (LxB mm) |
| Operating temperature     | 0° C - 85° C            |
| Storage temperature       | -40° C - +95° C         |
| RoHS compliant            | yes                     |
| SKU                       | SP472338                |
| EAN                       | 4067488358463           |
|                           |                         |