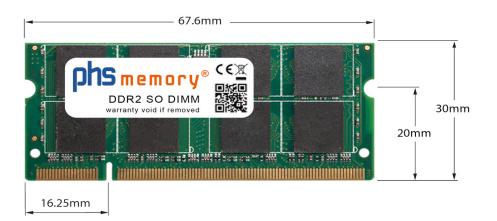

### Memory Specification

| Memory size               | 2GB                |  |  |  |
|---------------------------|--------------------|--|--|--|
| Memory technology         | DDR2               |  |  |  |
| ECC support               | no                 |  |  |  |
| JEDEC Norm                | PC2-5300S          |  |  |  |
| DRAM Organization         | 128Mx8             |  |  |  |
| Rank                      | 2Rx8               |  |  |  |
| Туре                      | SO DIMM            |  |  |  |
| Number of pins            | 200 Pin DIMM       |  |  |  |
| Memory data transfer rate | 667MHz @ CL5       |  |  |  |
| Voltage                   | 1,8 Volt           |  |  |  |
| Speciality                | -                  |  |  |  |
| Board dimensions          | 67,6 x 30 (LxB mm) |  |  |  |
| Operating temperature     | 0° C - 85° C       |  |  |  |
| Storage temperature       | -40° C - +95° C    |  |  |  |
| RoHS compliant            | Yes                |  |  |  |
| SKU                       | SP174500           |  |  |  |
| EAN                       | 4055069439984      |  |  |  |