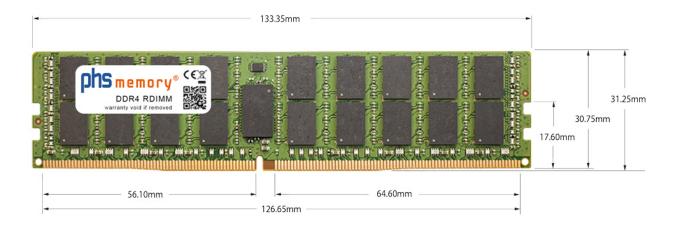

# Memory Specification

| Memory size               | 128GB                      |
|---------------------------|----------------------------|
| Memory technology         | DDR4                       |
| ECC support               | yes                        |
| JEDEC Norm                | PC4-25600-R                |
| DRAM Organization         | 3DS 2H 8Gx4                |
| Rank                      | 4Rx4 (2S2Rx4)              |
| Туре                      | RDIMM (ECC Registered) 3DS |
| Number of pins            | 288 Pin DIMM               |
| Memory data transfer rate | 3200MHz @ CL22             |
| Voltage                   | 1,2 Volt                   |
| Speciality                | 3DS                        |
| Board dimensions          | 133,35 x 31,25 (LxB mm)    |
| Operating temperature     | 0° C - 85° C               |
| Storage temperature       | -40° C - +95° C            |
| RoHS compliant            | yes                        |
|                           | SP470124                   |
| SKU                       | 31 47 0124                 |
| EAN                       | 4067488336539              |