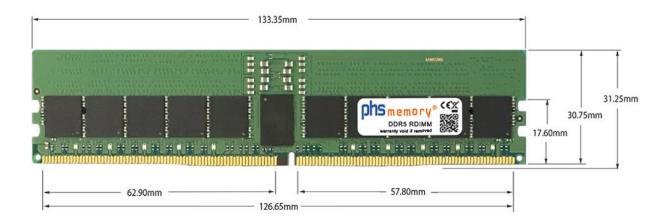

#### Memory Specification

| Memory size               | 24GB                   |  |  |
|---------------------------|------------------------|--|--|
| Memory technology         | DDR5                   |  |  |
| ECC support               | yes                    |  |  |
| JEDEC Norm                | PC5-38400-R            |  |  |
| DRAM Organization         | 3Gx8                   |  |  |
| Rank                      | 1Rx8                   |  |  |
| Туре                      | RDIMM (ECC Registered) |  |  |
| Number of pins            | 288 Pin DIMM           |  |  |
| Memory data transfer rate | 4800MHz                |  |  |
| Voltage                   | 1,1 Volt               |  |  |
| Speciality                | -                      |  |  |
| Operating temperature     | 0° C - 85° C           |  |  |
| Storage temperature       | -40° C - +95° C        |  |  |
| RoHS compliant            | yes                    |  |  |
| SKU                       | SP571831               |  |  |
| EAN                       | 4069169425488          |  |  |

Note: The module specified in this datasheet is one of several possible configurations available under this part number.

Some details may differ from the specifications described here and the illustration, but have no negative influence on the functionality.