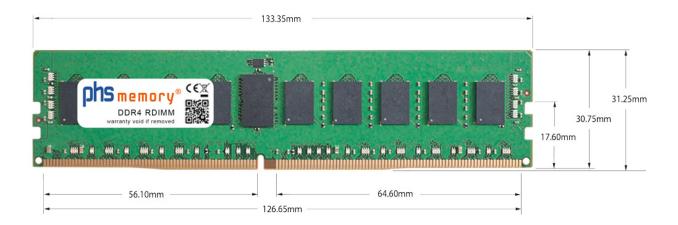

### Memory Specification

| Memory size               | 16GB                    |
|---------------------------|-------------------------|
| Memory technology         | DDR4                    |
| ECC support               | yes                     |
| JEDEC Norm                | PC4-23400-R             |
| Туре                      | RDIMM (ECC Registered)  |
| Number of pins            | 288 Pin DIMM            |
| Memory data transfer rate | 2933MHz @ CL21          |
| Voltage                   | 1,2 Volt                |
| Speciality                | -                       |
| Board dimensions          | 133,35 x 31,25 (LxB mm) |
| Operating temperature     | 0° C - 85° C            |
| Storage temperature       | -40° C - +95° C         |
| RoHS compliant            | yes                     |
| SKU                       | SP512803                |
| EAN                       | 4067488768835           |
|                           |                         |