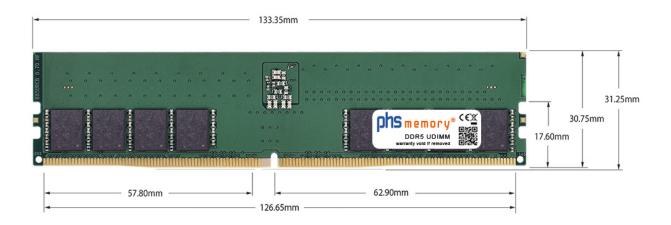

## Memory Specification

| Memory size               | 48GB                       |  |  |
|---------------------------|----------------------------|--|--|
| Memory technology         | DDR5                       |  |  |
| ECC support               | no                         |  |  |
| JEDEC Norm                | PC5-44800U                 |  |  |
| Туре                      | UDIMM (Non-ECC unbuffered) |  |  |
| Number of pins            | 288 Pin DIMM               |  |  |
| Memory data transfer rate | 5600MHz                    |  |  |
| Voltage                   | 1,1 Volt                   |  |  |
| Speciality                | -                          |  |  |
| Operating temperature     | 0° C - 85° C               |  |  |
| Storage temperature       | -40° C - +95° C            |  |  |
| RoHS compliant            | Yes                        |  |  |
| SKU                       | SP525364                   |  |  |
| EAN                       | 4067488895593              |  |  |
|                           |                            |  |  |

Note: The module specified in this datasheet is one of several possible configurations available under this part number.

Some details may differ from the specifications described here and the illustration, but have no negative influence on the functionality.