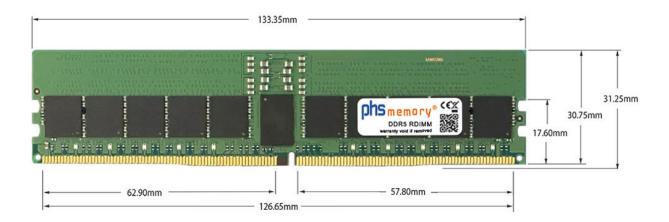

## Memory Specification

| Memory size               | 16GB                   |  |  |
|---------------------------|------------------------|--|--|
| Memory technology         | DDR5                   |  |  |
| ECC support               | ja                     |  |  |
| JEDEC Norm                | PC5-38400-R            |  |  |
| DRAM Organization         | 2Gx8                   |  |  |
| Rank                      | 1Rx8                   |  |  |
| Туре                      | RDIMM (ECC Registered) |  |  |
| Number of pins            | 288 Pin DIMM           |  |  |
| Memory data transfer rate | 4800MHz                |  |  |
| Voltage                   | 1,1 Volt               |  |  |
| Speciality                | -                      |  |  |
| Operating temperature     | 0° C - 85° C           |  |  |
| Storage temperature       | -40° C - +95° C        |  |  |
| RoHS compliant            | Yes                    |  |  |
| SKU                       | SP552230               |  |  |
| EAN                       | 4069169209651          |  |  |

Note: The module specified in this datasheet is one of several possible configurations available under this part number.

Some details may differ from the specifications described here and the illustration, but have no negative influence on the functionality.