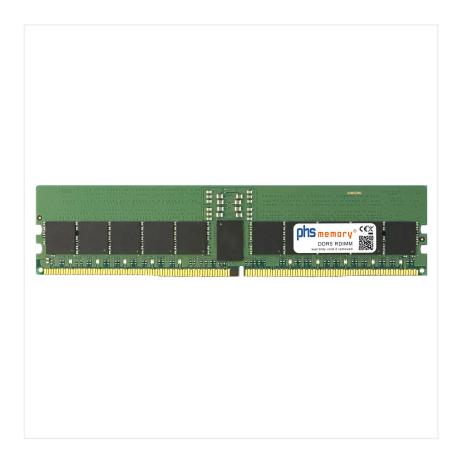

# 16GB Computer memory DDR5 for Fujitsu Primergy RX2450 M2 (D4129) RDIMM

## Memory Specification

| Memory size               | 16GB                   |  |  |
|---------------------------|------------------------|--|--|
| Memory technology         | DDR5                   |  |  |
| ECC support               | ja                     |  |  |
| JEDEC Norm                | PC5-38400-R            |  |  |
| DRAM Organization         | 2Gx8                   |  |  |
| Rank                      | 1Rx8                   |  |  |
| Туре                      | RDIMM (ECC Registered) |  |  |
| Number of pins            | 288 Pin DIMM           |  |  |
| Memory data transfer rate | 4800MHz                |  |  |
| Voltage                   | 1,1 Volt               |  |  |
| Speciality                | -                      |  |  |
| Operating temperature     | 0° C - 85° C           |  |  |
| Storage temperature       | -40° C - +95° C        |  |  |
| RoHS compliant            | Yes                    |  |  |
| SKU                       | SP552230               |  |  |
| EAN                       | 4069169209651          |  |  |