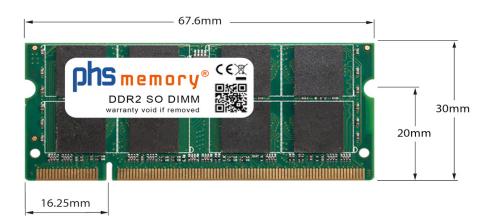

# Memory Specification

| Memory size               | 2GB                |  |  |  |
|---------------------------|--------------------|--|--|--|
| Memory technology         | DDR2               |  |  |  |
| ECC support               | NO                 |  |  |  |
| JEDEC Norm                | PC2-6400S          |  |  |  |
| DRAM Organization         | 128Mx8             |  |  |  |
| Rank                      | 2Rx8               |  |  |  |
| Туре                      | SO DIMM            |  |  |  |
| Number of pins            | 200 Pin DIMM       |  |  |  |
| Memory data transfer rate | 800MHz @ CL6       |  |  |  |
| Voltage                   | 1,8 Volt           |  |  |  |
| Speciality                | -                  |  |  |  |
| Board dimensions          | 67,6 x 30 (LxB mm) |  |  |  |
| Operating temperature     | 0° C - 85° C       |  |  |  |
| Storage temperature       | -40° C - +95° C    |  |  |  |
| RoHS compliant            | Yes                |  |  |  |
| SKU                       | SP127080           |  |  |  |
| EAN                       | 4055069132120      |  |  |  |