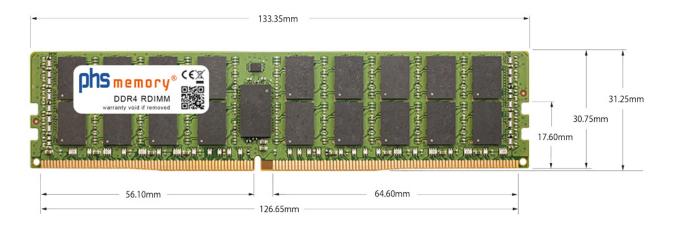

# Memory Specification

| Memory size               | 256GB                      |
|---------------------------|----------------------------|
| Memory technology         | DDR4                       |
| ECC support               | yes                        |
| JEDEC Norm                | PC4-25600-R                |
| DRAM Organization         | 3DS 4H 16Gx4               |
| Rank                      | 8Rx4 (2S4Rx4)              |
| Туре                      | RDIMM (ECC Registered) 3DS |
| Number of pins            | 288 Pin DIMM               |
| Memory data transfer rate | 3200MHz @ CL22             |
| Voltage                   | 1,2 Volt                   |
| Speciality                | 3DS                        |
| Board dimensions          | 133,35 x 31,25 (LxB mm)    |
| Operating temperature     | 0° C - 85° C               |
| Storage temperature       | -40° C - +95° C            |
| RoHS compliant            | yes                        |
| SKU                       | SP530283                   |
| EAN                       | 4067488944918              |
|                           |                            |