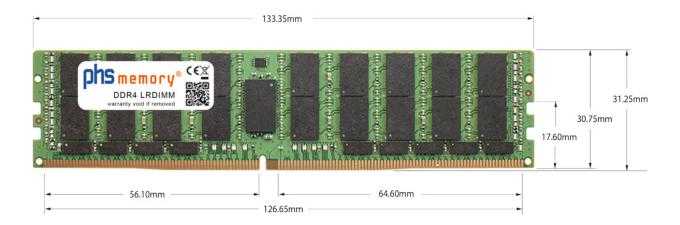

# Memory Specification

| Memory size                         | 128GB                   |
|-------------------------------------|-------------------------|
| Memory technology                   | DDR4                    |
| ECC support                         | yes                     |
| JEDEC Norm                          | PC4-25600-L             |
| DRAM Organization                   | 8Gx4                    |
| Rank                                | 4Rx4 (4DRx4 DDP)        |
| Туре                                | LRDIMM (ECC LR DIMM)    |
| Number of pins                      | 288 Pin DIMM            |
| Memory data transfer rate           | 3200MHz @ CL22          |
| Voltage                             | 1,2 Volt                |
| Speciality                          | DDP                     |
| Board dimensions                    | 133,35 x 31,25 (LxB mm) |
| Operating temperature               | 0° C - 85° C            |
|                                     |                         |
| Storage temperature                 | -40° C - +95° C         |
| Storage temperature  RoHS compliant | -40° C - +95° C<br>yes  |
|                                     |                         |
| RoHS compliant                      | yes                     |

Note: The module specified in this datasheet is one of several possible configurations available under this part number.

Some details may differ from the specifications described here and the illustration, but have no negative influence on the functionality.