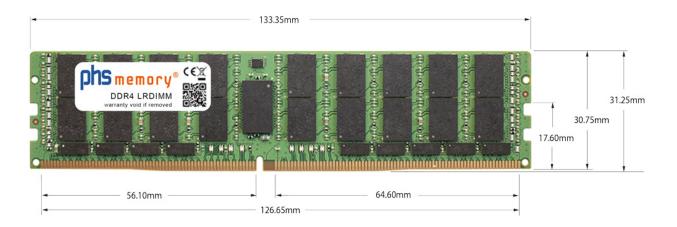

## Memory Specification

| Memory size               | 128GB                   |
|---------------------------|-------------------------|
| Memory technology         | DDR4                    |
| ECC support               | yes                     |
| JEDEC Norm                | PC4-25600-L             |
| DRAM Organization         | 8Gx4                    |
| Rank                      | 4Rx4 (4DRx4 DDP)        |
| Туре                      | LRDIMM (ECC LR DIMM)    |
| Number of pins            | 288 Pin DIMM            |
| Memory data transfer rate | 3200MHz @ CL22          |
| Voltage                   | 1,2 Volt                |
| Speciality                | DDP                     |
| Board dimensions          | 133,35 x 31,25 (LxB mm) |
| Operating temperature     | 0° C - 85° C            |
| Storage temperature       | -40° C - +95° C         |
| RoHS compliant            | yes                     |
| SKU                       | SP377783                |
| EAN                       | 4064578409463           |
|                           |                         |