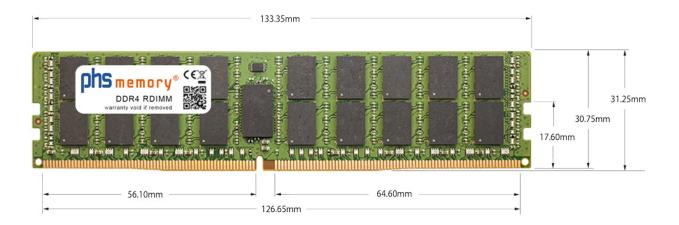

### Memory Specification

| Memory size               | 32GB                    |
|---------------------------|-------------------------|
| Memory technology         | DDR4                    |
| ECC support               | yes                     |
| JEDEC Norm                | PC4-25600-R             |
| Туре                      | RDIMM (ECC Registered)  |
| Number of pins            | 288 Pin DIMM            |
| Memory data transfer rate | 3200MHz @ CL22          |
| Voltage                   | 1,2 Volt                |
| Speciality                | -                       |
| Board dimensions          | 133,35 x 31,25 (LxB mm) |
| Operating temperature     | 0° C - 85° C            |
| Storage temperature       | -40° C - +95° C         |
| RoHS compliant            | yes                     |
| SKU                       | SP398463                |
| EAN                       | 4064578615413           |
|                           |                         |