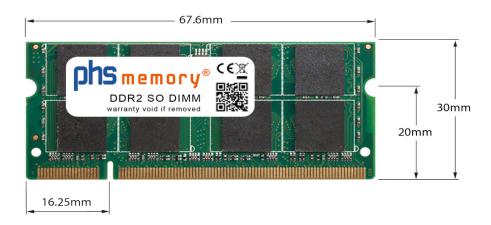

# Memory Specification

| Memory size               | 2GB                |
|---------------------------|--------------------|
| Memory technology         | DDR2               |
| ECC support               | no                 |
| JEDEC Norm                | PC2-5300S          |
| DRAM Organization         | 128Mx8             |
| Rank                      | 2Rx8               |
| Туре                      | SO DIMM            |
| Number of pins            | 200 Pin DIMM       |
| Memory data transfer rate | 667MHz @ CL5       |
| Voltage                   | 1,8 Volt           |
| Speciality                | -                  |
| Board dimensions          | 67,6 x 30 (LxB mm) |
| Operating temperature     | 0° C - 85° C       |
| Storage temperature       | -40° C - +95° C    |
| RoHS compliant            | Yes                |
| SKU                       | SP150316           |
| EAN                       | 4055069238310      |
|                           |                    |