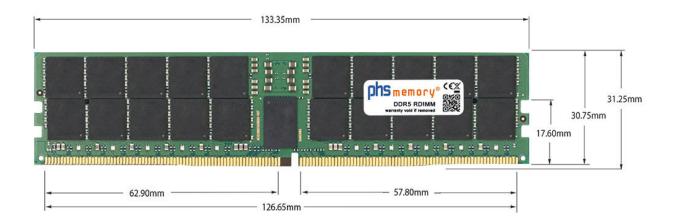

## Memory Specification

| Memory size               | 64GB                   |  |  |  |
|---------------------------|------------------------|--|--|--|
| Memory technology         | DDR5                   |  |  |  |
| ECC support               | ja                     |  |  |  |
| JEDEC Norm                | PC5-38400R             |  |  |  |
| DRAM Organization         | 4Gx4                   |  |  |  |
| Rank                      | 2Rx4                   |  |  |  |
| Туре                      | RDIMM (ECC Registered) |  |  |  |
| Number of pins            | 288 Pin DIMM           |  |  |  |
| Memory data transfer rate | 4800MHz                |  |  |  |
| Voltage                   | 1,1 Volt               |  |  |  |
| Speciality                | -                      |  |  |  |
| Operating temperature     | 0° C - 85° C           |  |  |  |
| Storage temperature       | -40° C - +95° C        |  |  |  |
| RoHS compliant            | Yes                    |  |  |  |
| SKU                       | SP553551               |  |  |  |
| EAN                       | 4069169223992          |  |  |  |

Note: The module specified in this datasheet is one of several possible configurations available under this part number.

Some details may differ from the specifications described here and the illustration, but have no negative influence on the functionality.