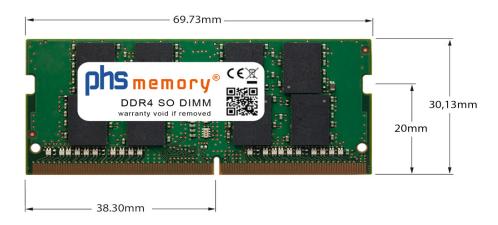

## Memory Specification

| Memory size               | 16GB                   |
|---------------------------|------------------------|
| Memory technology         | DDR4                   |
| ECC support               | no                     |
| JEDEC Norm                | PC4-2400T-S            |
| Туре                      | SO DIMM                |
| Number of pins            | 260 Pin DIMM           |
| Memory data transfer rate | 2400MHz @ CL17         |
| Voltage                   | 1,2 Volt               |
| Speciality                | -                      |
| Board dimensions          | 69,73 x 30,13 (LxB mm) |
| Operating temperature     | 0° C - 85° C           |
| Storage temperature       | -40° C - +95° C        |
| RoHS compliant            | yes                    |
| SKU                       | SP368343               |
| EAN                       | 4064578312817          |
|                           |                        |