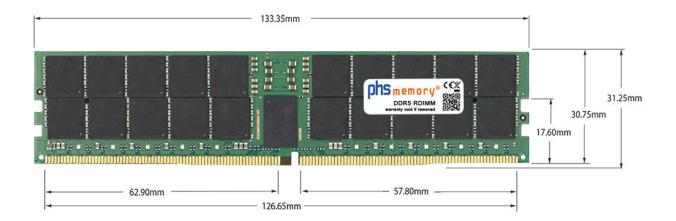

## Memory Specification

| Memory size               | 32GB                   |  |  |
|---------------------------|------------------------|--|--|
| Memory technology         | DDR5                   |  |  |
| ECC support               | yes                    |  |  |
| JEDEC Norm                | PC5-38400-R            |  |  |
| DRAM Organization         | 2Gx8                   |  |  |
| Rank                      | 2Rx8                   |  |  |
| Туре                      | RDIMM (ECC Registered) |  |  |
| Number of pins            | 288 Pin DIMM           |  |  |
| Memory data transfer rate | 4800MHz                |  |  |
| Voltage                   | 1,1 Volt               |  |  |
| Speciality                | -                      |  |  |
| Operating temperature     | 0° C - 85° C           |  |  |
| Storage temperature       | -40° C - +95° C        |  |  |
| RoHS compliant            | yes                    |  |  |
| SKU                       | SP488281               |  |  |
| EAN                       | 4067488521119          |  |  |

Note: The module specified in this datasheet is one of several possible configurations available under this part number.

Some details may differ from the specifications described here and the illustration, but have no negative influence on the functionality.