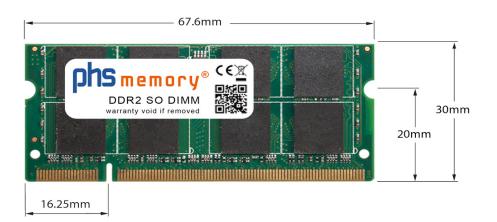

# Memory Specification

| Memory size               | 2GB                |  |  |
|---------------------------|--------------------|--|--|
| Memory technology         | DDR2               |  |  |
| ECC support               | ΠΟ                 |  |  |
| JEDEC Norm                | PC2-5300S          |  |  |
| DRAM Organization         | 128Mx8             |  |  |
| Rank                      | 2Rx8               |  |  |
| Туре                      | SO DIMM            |  |  |
| Number of pins            | 200 Pin DIMM       |  |  |
| Memory data transfer rate | 667MHz @ CL5       |  |  |
| Voltage                   | 1,8 Volt           |  |  |
| Speciality                | -                  |  |  |
| Board dimensions          | 67,6 x 30 (LxB mm) |  |  |
| Operating temperature     | 0° C - 85° C       |  |  |
| Storage temperature       | -40° C - +95° C    |  |  |
| RoHS compliant            | yes                |  |  |
| SKU                       | SP338312           |  |  |
| EAN                       | 4064578001766      |  |  |