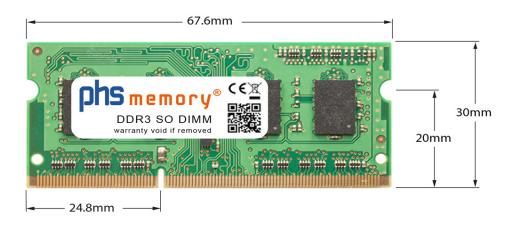

# Memory Specification

| Memory size               | 2GB                |  |  |
|---------------------------|--------------------|--|--|
| Memory technology         | DDR3               |  |  |
| ECC support               | no                 |  |  |
| JEDEC Norm                | PC3-8500S          |  |  |
| DRAM Organization         | 256Mx8             |  |  |
| Rank                      | 1Rx8               |  |  |
| Туре                      | SO DIMM            |  |  |
| Number of pins            | 204 Pin DIMM       |  |  |
| Memory data transfer rate | 1066MHz @ CL7      |  |  |
| Speciality                | -                  |  |  |
| Board dimensions          | 67,6 x 30 (LxB mm) |  |  |
| Operating temperature     | 0° C - 85° C       |  |  |
| Storage temperature       | -40° C - +95° C    |  |  |
| RoHS compliant            | Yes                |  |  |
| SKU                       | SP265205           |  |  |
| EAN                       | 4063369336698      |  |  |
|                           |                    |  |  |