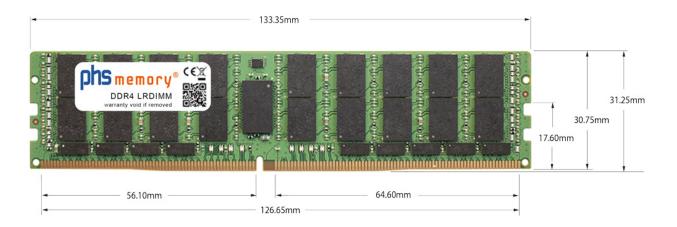

# Memory Specification

| Memory size               | 64GB                    |
|---------------------------|-------------------------|
| Memory technology         | DDR4                    |
| ECC support               | ja                      |
| JEDEC Norm                | PC4-25600-L             |
| DRAM Organization         | 4Gx4                    |
| Rank                      | 2Rx4                    |
| Туре                      | LRDIMM (ECC LR DIMM)    |
| Number of pins            | 288 Pin DIMM            |
| Memory data transfer rate | 3200MHz @ CL22          |
| Voltage                   | 1,2 Volt                |
| Speciality                | -, DDP                  |
| Board dimensions          | 133,35 x 31,25 (LxB mm) |
| Operating temperature     | 0° C - 85° C            |
| Storage temperature       | -40° C - +95° C         |
| RoHS compliant            | Yes                     |
| SKU                       | SP581831                |
| EAN                       | 4069169537358           |
|                           |                         |