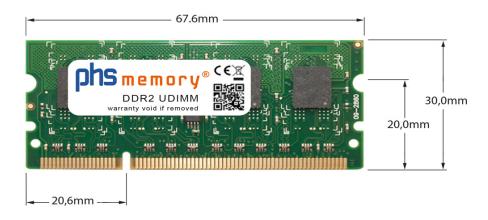

# 512MB Computer memory DDR2 for Dell Color Laser 2150cdn UDIMM

# Memory Specification

Note: The module specified in this datasheet is one of several possible configurations available under this part number.

Some details may differ from the specifications described here and the illustration, but have no negative influence on the functionality.