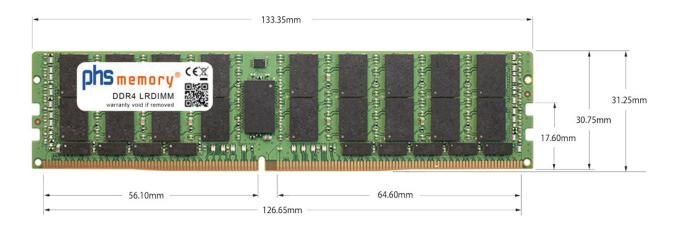

# Memory Specification

| Memory size               | 128GB                    |
|---------------------------|--------------------------|
| Memory technology         | DDR4                     |
| ECC support               | yes                      |
| JEDEC Norm                | PC4-25600-L              |
| DRAM Organization         | 3DS 4H 8Gx4              |
| Rank                      | 8Rx4 (2S4Rx4)            |
| Туре                      | LRDIMM (ECC LR DIMM) 3DS |
| Number of pins            | 288 Pin DIMM             |
| Memory data transfer rate | 3200MHz @ CL22           |
| Voltage                   | 1,2 Volt                 |
| Speciality                | 3DS                      |
| Board dimensions          | 133,35 x 31,25 (LxB mm)  |
| Operating temperature     | 0° C - 85° C             |
| Storage temperature       | -40° C - +95° C          |
| RoHS compliant            | yes                      |
| SKU                       | SP510860                 |
| EAN                       | 4067488749308            |
|                           |                          |