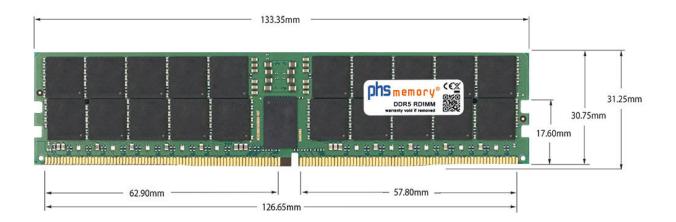

#### Memory Specification

| Memory size               | 32GB                   |  |  |
|---------------------------|------------------------|--|--|
| Memory technology         | DDR5                   |  |  |
| ECC support               | ja                     |  |  |
| JEDEC Norm                | PC5-38400R             |  |  |
| DRAM Organization         | 2Gx8                   |  |  |
| Rank                      | 2Rx8                   |  |  |
| Туре                      | RDIMM (ECC Registered) |  |  |
| Number of pins            | 288 Pin DIMM           |  |  |
| Memory data transfer rate | 4800MHz                |  |  |
| Voltage                   | 1,1 Volt               |  |  |
| Speciality                | -                      |  |  |
| Operating temperature     | 0° C - 85° C           |  |  |
| Storage temperature       | -40° C - +95° C        |  |  |
| RoHS compliant            | Yes                    |  |  |
| SKU                       | SP459648               |  |  |
| EAN                       | 4067488232237          |  |  |

Note: The module specified in this datasheet is one of several possible configurations available under this part number.

Some details may differ from the specifications described here and the illustration, but have no negative influence on the functionality.