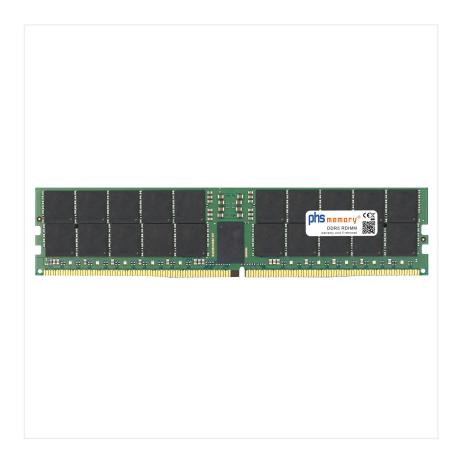

## 32GB Computer memory DDR5 for Supermicro X13SEDW-F RDIMM

#### Memory Specification

| Memory size               | 32GB                   |  |  |
|---------------------------|------------------------|--|--|
| Memory technology         | DDR5                   |  |  |
| ECC support               | ja                     |  |  |
| JEDEC Norm                | PC5-38400R             |  |  |
| DRAM Organization         | 2Gx8                   |  |  |
| Rank                      | 2Rx8                   |  |  |
| Туре                      | RDIMM (ECC Registered) |  |  |
| Number of pins            | 288 Pin DIMM           |  |  |
| Memory data transfer rate | 4800MHz                |  |  |
| Voltage                   | 1,1 Volt               |  |  |
| Speciality                | -                      |  |  |
| Operating temperature     | 0° C - 85° C           |  |  |
| Storage temperature       | -40° C - +95° C        |  |  |
| RoHS compliant            | Yes                    |  |  |
| SKU                       | SP459648               |  |  |
| EAN                       | 4067488232237          |  |  |

Note: The module specified in this datasheet is one of several possible configurations available under this part number.

Some details may differ from the specifications described here and the illustration, but have no negative influence on the functionality.