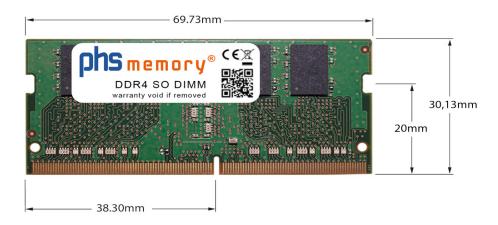

# Memory Specification

| Memory size               | 8GB                    |
|---------------------------|------------------------|
| Memory technology         | DDR4                   |
| ECC support               | no                     |
| JEDEC Norm                | PC4-17000S             |
| Туре                      | SO DIMM                |
| Number of pins            | 260 Pin DIMM           |
| Memory data transfer rate | 2133MHz @ CL15         |
| Voltage                   | 1,2 Volt               |
| Speciality                | -                      |
| Board dimensions          | 69,73 x 30,13 (LxB mm) |
| Operating temperature     | 0° C - 85° C           |
| Storage temperature       | -40° C - +95° C        |
| RoHS compliant            | Yes                    |
| SKU                       | SP232169               |
| EAN                       | 4055069999013          |
|                           |                        |