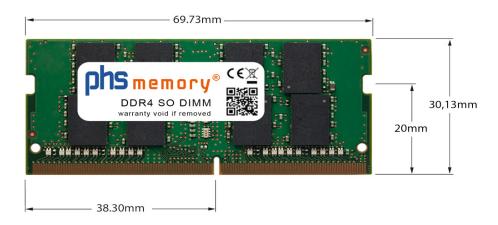

# Memory Specification

| Memory size               | 16GB                   |
|---------------------------|------------------------|
| Memory technology         | DDR4                   |
| ECC support               | no                     |
| JEDEC Norm                | PC4-25600S             |
| Туре                      | SO DIMM                |
| Number of pins            | 260 Pin DIMM           |
| Memory data transfer rate | 3200MHz @ CL22         |
| Voltage                   | 1,2 Volt               |
| Speciality                | -                      |
| Board dimensions          | 69,73 x 30,13 (LxB mm) |
| Operating temperature     | 0° C - 85° C           |
| Storage temperature       | -40° C - +95° C        |
| RoHS compliant            | Yes                    |
| SKU                       | SP369271               |
| EAN                       | 4064578322977          |
|                           |                        |