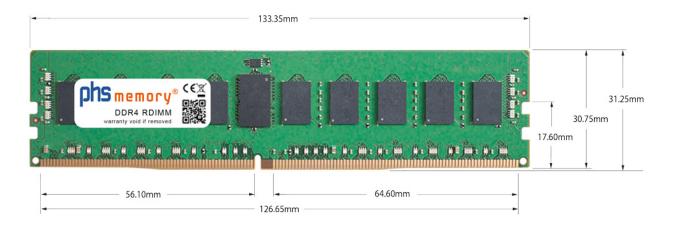

# Memory Specification

| Memory size               | 16GB                    |
|---------------------------|-------------------------|
| Memory technology         | DDR4                    |
| ECC support               | yes                     |
| JEDEC Norm                | PC4-25600-R             |
| Туре                      | RDIMM (ECC Registered)  |
| Number of pins            | 288 Pin DIMM            |
| Memory data transfer rate | 3200MHz @ CL22          |
| Voltage                   | 1,2 Volt                |
| Speciality                | -                       |
| Board dimensions          | 133,35 x 31,25 (LxB mm) |
| Operating temperature     | 0° C - 85° C            |
| Storage temperature       | -40° C - +95° C         |
| RoHS compliant            | yes                     |
| SKU                       | SP378261                |
| EAN                       | 4064578414092           |
|                           |                         |