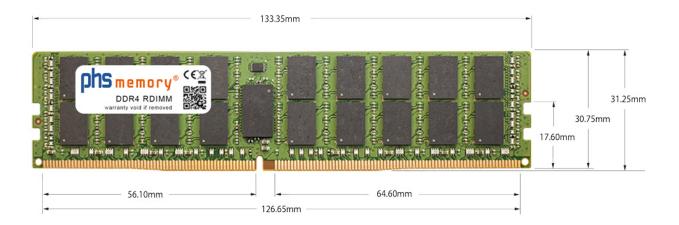

# Memory Specification

| Memory size               | 256GB                      |
|---------------------------|----------------------------|
| Memory technology         | DDR4                       |
| ECC support               | ja                         |
| JEDEC Norm                | PC4-25600-R                |
| DRAM Organization         | 3DS 4H 16Gx4               |
| Rank                      | 8Rx4 (2S4Rx4)              |
| Туре                      | RDIMM (ECC Registered) 3DS |
| Number of pins            | 288 Pin DIMM               |
| Memory data transfer rate | 3200MHz @ CL22             |
| Voltage                   | 1,2 Volt                   |
| Speciality                | 3DS                        |
| Board dimensions          | 133,35 x 31,25 (LxB mm)    |
| Operating temperature     | 0° C - 85° C               |
| Storage temperature       | -40° C - +95° C            |
| RoHS compliant            | Yes                        |
| SKU                       | SP473085                   |
|                           |                            |
| EAN                       | 4067488365973              |