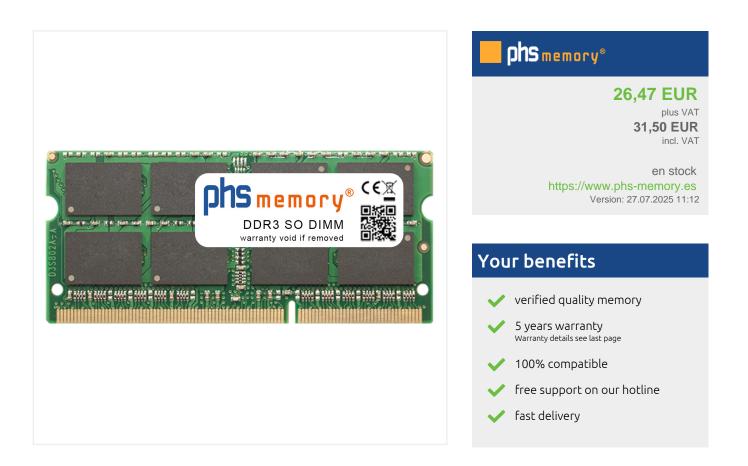

# Memory Specification

| Memory size               | 8GB                |  |  |
|---------------------------|--------------------|--|--|
| Memory technology         | DDR3               |  |  |
| ECC support               | NO                 |  |  |
| JEDEC Norm                | PC3L-10600S        |  |  |
| DRAM Organization         | 512Mx8             |  |  |
| Rank                      | 2Rx8               |  |  |
| Туре                      | SO DIMM            |  |  |
| Number of pins            | 204 Pin DIMM       |  |  |
| Memory data transfer rate | 1333MHz @ CL9      |  |  |
| Voltage                   | 1,35 Volt          |  |  |
| Speciality                | -                  |  |  |
| Board dimensions          | 67,6 x 30 (LxB mm) |  |  |
| Operating temperature     | 0° C - 85° C       |  |  |
| Storage temperature       | -40° C - +95° C    |  |  |
| RoHS compliant            | yes                |  |  |
| SKU                       | SP215966           |  |  |
| EAN                       | 4055069840117      |  |  |

Note: The module specified in this datasheet is one of several possible configurations available under this part number.

Some details may differ from the specifications described here and the illustration, but have no negative influence on the functionality.