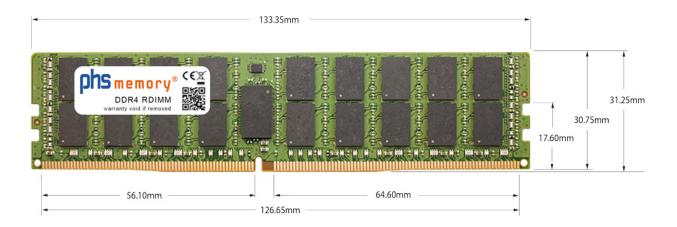

# Memory Specification

| Memory size               | 16GB                    |
|---------------------------|-------------------------|
| Memory technology         | DDR4                    |
| ECC support               | yes                     |
| JEDEC Norm                | PC4-2133P-R             |
| Туре                      | RDIMM (ECC Registered)  |
| Number of pins            | 288 Pin DIMM            |
| Memory data transfer rate | 2133MHz @ CL15          |
| Voltage                   | 1,2 Volt                |
| Speciality                | -                       |
| Board dimensions          | 133,35 x 31,25 (LxB mm) |
| Operating temperature     | 0° C - 85° C            |
| Storage temperature       | -40° C - +95° C         |
| RoHS compliant            | yes                     |
| SKU                       | SP159201                |
| EAN                       | 4055069308709           |
|                           |                         |