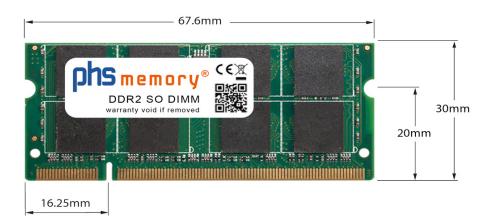

### Memory Specification

| Memory size               | 2GB                |  |  |
|---------------------------|--------------------|--|--|
| Memory technology         | DDR2               |  |  |
| ECC support               | ΠΟ                 |  |  |
| JEDEC Norm                | PC2-5300S          |  |  |
| DRAM Organization         | 128Mx8             |  |  |
| Rank                      | 2Rx8               |  |  |
| Туре                      | SO DIMM            |  |  |
| Number of pins            | 200 Pin DIMM       |  |  |
| Memory data transfer rate | 667MHz @ CL5       |  |  |
| Voltage                   | 1,8 Volt           |  |  |
| Speciality                | -                  |  |  |
| Board dimensions          | 67,6 x 30 (LxB mm) |  |  |
| Operating temperature     | 0° C - 85° C       |  |  |
| Storage temperature       | -40° C - +95° C    |  |  |
| RoHS compliant            | yes                |  |  |
| SKU                       | SP216039           |  |  |
| EAN                       | 4055069840834      |  |  |