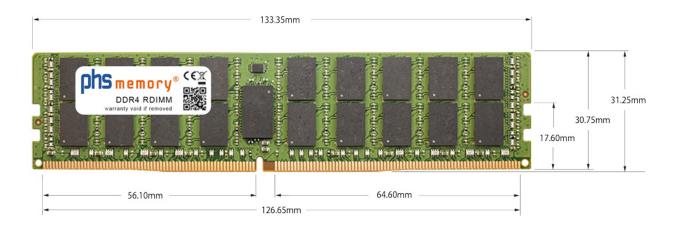

# Memory Specification

| Memory size               | 32GB                    |
|---------------------------|-------------------------|
| Memory technology         | DDR4                    |
| ECC support               | ja                      |
| JEDEC Norm                | PC4-17000R              |
| DRAM Organization         | 2Gx4                    |
| Rank                      | 2Rx4                    |
| Туре                      | RDIMM (ECC Registered)  |
| Number of pins            | 288 Pin DIMM            |
| Memory data transfer rate | 2133MHz @ CL15          |
| Voltage                   | 1,2 Volt                |
| Speciality                | -                       |
| Board dimensions          | 133,35 x 31,25 (LxB mm) |
| Operating temperature     | 0° C - 85° C            |
| Storage temperature       | -40° C - +95° C         |
| RoHS compliant            | Yes                     |
| SKU                       | SP341746                |
| EAN                       | 4064578048846           |
|                           |                         |