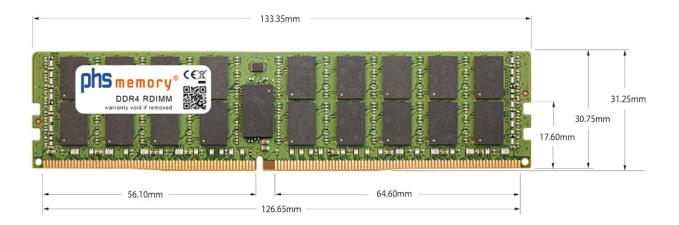

#### Memory Specification

| Memory size               | 32GB                    |
|---------------------------|-------------------------|
| Memory technology         | DDR4                    |
| ECC support               | yes                     |
| JEDEC Norm                | PC4-2133P-R             |
| DRAM Organization         | 2Gx4                    |
| Rank                      | 2Rx4                    |
| Туре                      | RDIMM (ECC Registered)  |
| Number of pins            | 288 Pin DIMM            |
| Memory data transfer rate | 2133MHz @ CL15          |
| Voltage                   | 1,2 Volt                |
| Speciality                | -                       |
| Board dimensions          | 133,35 x 31,25 (LxB mm) |
| Operating temperature     | 0° C - 85° C            |
| Storage temperature       | -40° C - +95° C         |
| RoHS compliant            | yes                     |
| SKU                       | SP341738                |
| EAN                       | 4064578048839           |
|                           |                         |