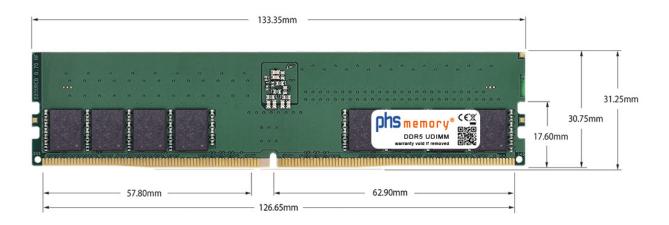

### Memory Specification

| Memory size               | 48GB                       |  |  |
|---------------------------|----------------------------|--|--|
| Memory technology         | DDR5                       |  |  |
| ECC support               | no                         |  |  |
| JEDEC Norm                | PC5-44800-U                |  |  |
| Туре                      | UDIMM (Non-ECC unbuffered) |  |  |
| Number of pins            | 288 Pin DIMM               |  |  |
| Memory data transfer rate | 5600MHz                    |  |  |
| Voltage                   | 1,1 Volt                   |  |  |
| Speciality                | -                          |  |  |
| Operating temperature     | 0° C - 85° C               |  |  |
| Storage temperature       | -40° C - +95° C            |  |  |
| RoHS compliant            | yes                        |  |  |
| SKU                       | SP485368                   |  |  |
| EAN                       | 4067488491757              |  |  |
|                           |                            |  |  |

Note: The module specified in this datasheet is one of several possible configurations available under this part number.

Some details may differ from the specifications described here and the illustration, but have no negative influence on the functionality.