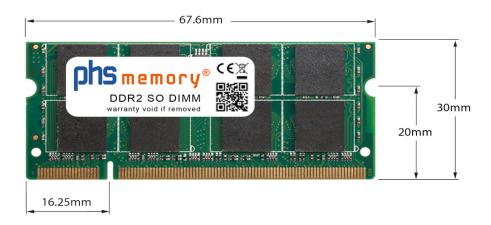

# Memory Specification

| Memory size               | 4GB                |  |  |
|---------------------------|--------------------|--|--|
| Memory technology         | DDR2               |  |  |
| ECC support               | no                 |  |  |
| JEDEC Norm                | PC2-6400S          |  |  |
| Туре                      | SO DIMM            |  |  |
| Number of pins            | 200 Pin DIMM       |  |  |
| Memory data transfer rate | 800MHz @ CL6       |  |  |
| Voltage                   | 1,8 Volt           |  |  |
| Speciality                | -                  |  |  |
| Board dimensions          | 67,6 x 30 (LxB mm) |  |  |
| Operating temperature     | 0° C - 85° C       |  |  |
| Storage temperature       | -40° C - +95° C    |  |  |
| RoHS compliant            | Yes                |  |  |
| SKU                       | SP128841           |  |  |
| EAN                       | 4055069144826      |  |  |
|                           |                    |  |  |