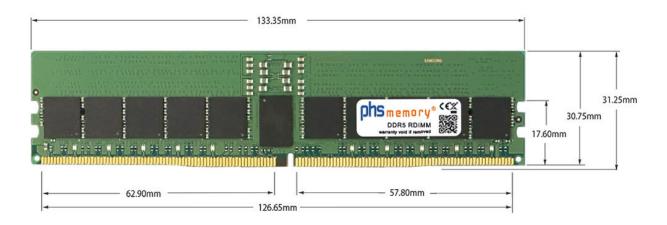

# Memory Specification

| Memory size               | 16GB                   |
|---------------------------|------------------------|
| Memory technology         | DDR5                   |
| ECC support               | ja                     |
| JEDEC Norm                | PC5-38400-R            |
| DRAM Organization         | 2Gx8                   |
| Rank                      | 1Rx8                   |
| Туре                      | RDIMM (ECC Registered) |
| Number of pins            | 288 Pin DIMM           |
| Memory data transfer rate | 4800MHz                |
| Voltage                   | 1,1 Volt               |
| Speciality                | -                      |
| Operating temperature     | 0° C - 85° C           |
| Storage temperature       | -40° C - +95° C        |
| RoHS compliant            | Yes                    |
| SKU                       | SP459684               |
| EAN                       | 4067488232473          |

Note: The module specified in this datasheet is one of several possible configurations available under this part number.

Some details may differ from the specifications described here and the illustration, but have no negative influence on the functionality.