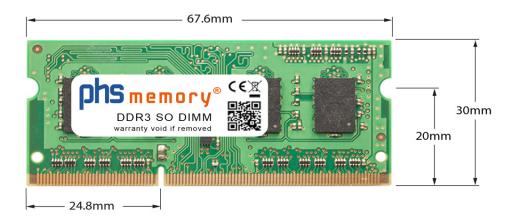

# Memory Specification

| Memory size               | 2GB                |
|---------------------------|--------------------|
| Memory technology         | DDR3               |
| ECC support               | no                 |
| JEDEC Norm                | PC3-8500S          |
| DRAM Organization         | 256Mx8             |
| Rank                      | 1Rx8               |
| Туре                      | SO DIMM            |
| Number of pins            | 204 Pin DIMM       |
| Memory data transfer rate | 1066MHz @ CL7      |
| Voltage                   | 1,5 Volt           |
| Speciality                | -                  |
| Board dimensions          | 67,6 x 30 (LxB mm) |
| Operating temperature     | 0° C - 85° C       |
| Storage temperature       | -40° C - +95° C    |
| RoHS compliant            | yes                |
| SKU                       | SP141217           |
| EAN                       | 4055069193398      |
|                           |                    |