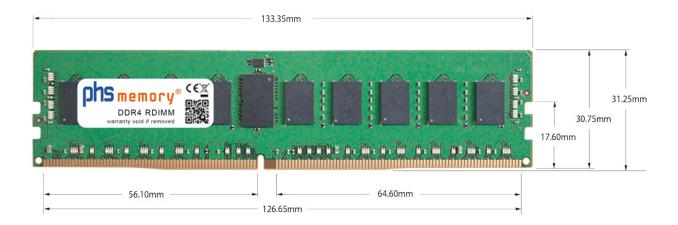

## Memory Specification

| Memory size               | 8GB                     |
|---------------------------|-------------------------|
| Memory technology         | DDR4                    |
| ECC support               | yes                     |
| JEDEC Norm                | PC4-25600-R             |
| Туре                      | RDIMM (ECC Registered)  |
| Number of pins            | 288 Pin DIMM            |
| Memory data transfer rate | 3200MHz @ CL22          |
| Voltage                   | 1,2 Volt                |
| Speciality                | -                       |
| Board dimensions          | 133,35 x 31,25 (LxB mm) |
| Operating temperature     | 0° C - 85° C            |
| Storage temperature       | -40° C - +95° C         |
| RoHS compliant            | yes                     |
| SKU                       | SP443133                |
| EAN                       | 4067488062872           |
|                           |                         |