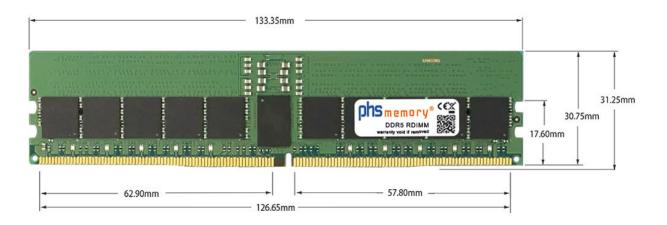

# Memory Specification

| Memory size               | 24GB                   |  |  |
|---------------------------|------------------------|--|--|
| Memory technology         | DDR5                   |  |  |
| ECC support               | ja                     |  |  |
| JEDEC Norm                | PC5-38400R             |  |  |
| DRAM Organization         | 3Gx8                   |  |  |
| Rank                      | 1Rx8                   |  |  |
| Туре                      | RDIMM (ECC Registered) |  |  |
| Number of pins            | 288 Pin DIMM           |  |  |
| Memory data transfer rate | 4800MHz                |  |  |
| Voltage                   | 1,1 Volt               |  |  |
| Speciality                | -                      |  |  |
| Operating temperature     | 0° C - 85° C           |  |  |
| Storage temperature       | -40° C - +95° C        |  |  |
| RoHS compliant            | Yes                    |  |  |
| SKU                       | SP571744               |  |  |
| EAN                       | 4069169424702          |  |  |
|                           |                        |  |  |

Note: The module specified in this datasheet is one of several possible configurations available under this part number.

Some details may differ from the specifications described here and the illustration, but have no negative influence on the functionality.