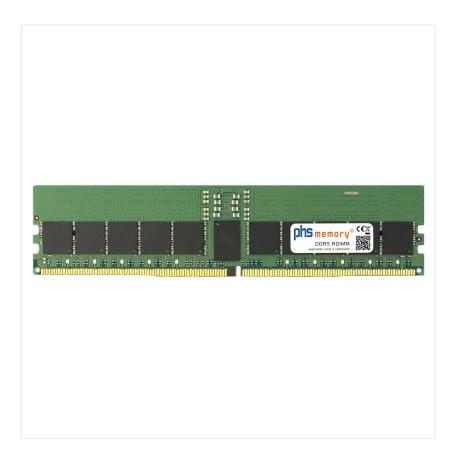

# 24GB Computer memory DDR5 for MSI S1206 RDIMM

# Memory Specification

| Memory size               | 24GB                   |  |  |
|---------------------------|------------------------|--|--|
| Memory technology         | DDR5                   |  |  |
| ECC support               | ja                     |  |  |
| JEDEC Norm                | PC5-38400R             |  |  |
| DRAM Organization         | 3Gx8                   |  |  |
| Rank                      | 1Rx8                   |  |  |
| Туре                      | RDIMM (ECC Registered) |  |  |
| Number of pins            | 288 Pin DIMM           |  |  |
| Memory data transfer rate | 4800MHz                |  |  |
| Voltage                   | 1,1 Volt               |  |  |
| Speciality                | -                      |  |  |
| Operating temperature     | 0° C - 85° C           |  |  |
| Storage temperature       | -40° C - +95° C        |  |  |
| RoHS compliant            | Yes                    |  |  |
| SKU                       | SP571744               |  |  |
| EAN                       | 4069169424702          |  |  |
|                           |                        |  |  |