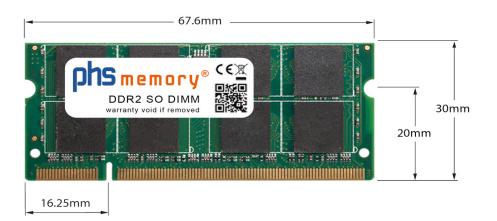

# Memory Specification

| Memory size               | 2GB                |  |  |  |
|---------------------------|--------------------|--|--|--|
| Memory technology         | DDR2               |  |  |  |
| ECC support               | no                 |  |  |  |
| JEDEC Norm                | PC2-5300S          |  |  |  |
| DRAM Organization         | 128Mx8             |  |  |  |
| Rank                      | 2Rx8               |  |  |  |
| Туре                      | SO DIMM            |  |  |  |
| Number of pins            | 200 Pin DIMM       |  |  |  |
| Memory data transfer rate | 667MHz @ CL5       |  |  |  |
| Voltage                   | 1,8 Volt           |  |  |  |
| Speciality                | -                  |  |  |  |
| Board dimensions          | 67,6 x 30 (LxB mm) |  |  |  |
| Operating temperature     | 0° C - 85° C       |  |  |  |
| Storage temperature       | -40° C - +95° C    |  |  |  |
| RoHS compliant            | Yes                |  |  |  |
| SKU                       | SP101905           |  |  |  |
| EAN                       | 4055069011050      |  |  |  |