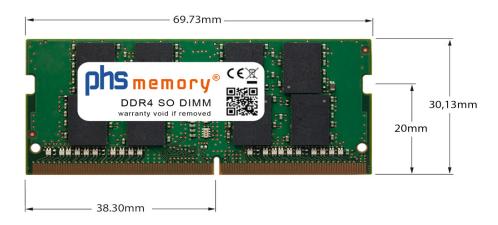

### Memory Specification

| Memory size               | 16GB                   |
|---------------------------|------------------------|
| Memory technology         | DDR4                   |
| ECC support               | no                     |
| JEDEC Norm                | PC4-23400-S            |
| Туре                      | SO DIMM                |
| Number of pins            | 260 Pin DIMM           |
| Memory data transfer rate | 2933MHz @ CL21         |
| Voltage                   | 1,2 Volt               |
| Speciality                | -                      |
| Board dimensions          | 69,73 x 30,13 (LxB mm) |
| Operating temperature     | 0° C - 85° C           |
| Storage temperature       | -40° C - +95° C        |
| RoHS compliant            | yes                    |
| SKU                       | SP515946               |
| EAN                       | 4067488800658          |
|                           |                        |