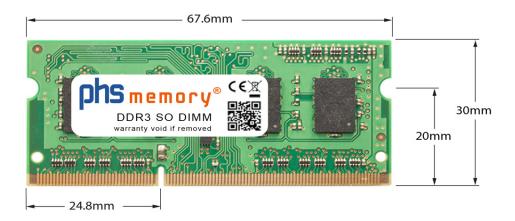

# Memory Specification

| Memory size               | 2GB                |
|---------------------------|--------------------|
| Memory technology         | DDR3               |
| ECC support               | no                 |
| JEDEC Norm                | PC3-8500S          |
| DRAM Organization         | 256Mx8             |
| Rank                      | 1Rx8               |
| Туре                      | SO DIMM            |
| Number of pins            | 204 Pin DIMM       |
| Memory data transfer rate | 1066MHz @ CL7      |
| Voltage                   | 1,5 Volt           |
| Speciality                | -                  |
| Board dimensions          | 67,6 x 30 (LxB mm) |
| Operating temperature     | 0° C - 85° C       |
| Storage temperature       | -40° C - +95° C    |
| RoHS compliant            | Yes                |
| SKU                       | SP184130           |
| EAN                       | 4055069530452      |
|                           |                    |