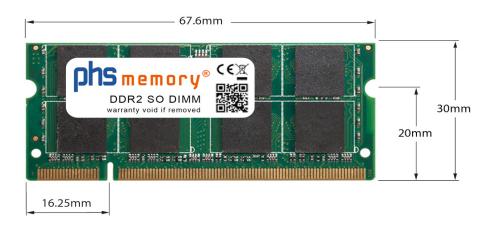

# Memory Specification

| Memory size               | 2GB                |
|---------------------------|--------------------|
| Memory technology         | DDR2               |
| ECC support               | no                 |
| JEDEC Norm                | PC2-6400S          |
| DRAM Organization         | 128Mx8             |
| Rank                      | 2Rx8               |
| Туре                      | SO DIMM            |
| Number of pins            | 200 Pin DIMM       |
| Memory data transfer rate | 800MHz @ CL6       |
| Voltage                   | 1,8 Volt           |
| Speciality                | -                  |
| Board dimensions          | 67,6 x 30 (LxB mm) |
| Operating temperature     | 0° C - 85° C       |
| Storage temperature       | -40° C - +95° C    |
| RoHS compliant            | Yes                |
| SKU                       | SP120850           |
| EAN                       | 4055069090307      |
|                           |                    |