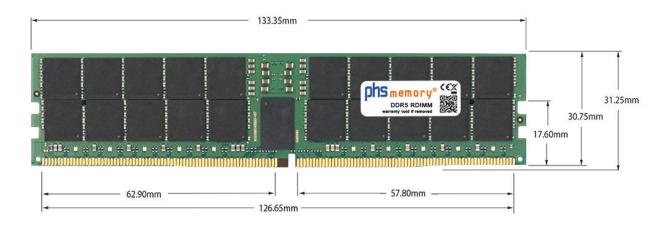

## Memory Specification

| Memory size               | 32GB                   |
|---------------------------|------------------------|
| Memory technology         | DDR5                   |
| ECC support               | ja                     |
| JEDEC Norm                | PC5-38400R             |
| DRAM Organization         | 2Gx8                   |
| Rank                      | 2Rx8                   |
| Туре                      | RDIMM (ECC Registered) |
| Number of pins            | 288 Pin DIMM           |
| Memory data transfer rate | 4800MHz                |
| Voltage                   | 1,1 Volt               |
| Speciality                | -                      |
| Operating temperature     | 0° C - 85° C           |
| Storage temperature       | -40° C - +95° C        |
| RoHS compliant            | Yes                    |
| SKU                       | SP494899               |
| EAN                       | 4067488587740          |

Note: The module specified in this datasheet is one of several possible configurations available under this part number.

Some details may differ from the specifications described here and the illustration, but have no negative influence on the functionality.