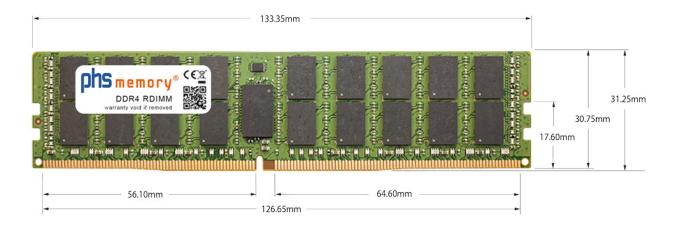

# Memory Specification

| Memory size               | 64GB                    |
|---------------------------|-------------------------|
| Memory technology         | DDR4                    |
| ECC support               | ja                      |
| JEDEC Norm                | PC4-25600R              |
| DRAM Organization         | 4Gx4                    |
| Rank                      | 2Rx4                    |
| Туре                      | RDIMM (ECC Registered)  |
| Number of pins            | 288 Pin DIMM            |
| Memory data transfer rate | 3200MHz @ CL22          |
| Voltage                   | 1,2 Volt                |
| Speciality                | -, DDP                  |
| Board dimensions          | 133,35 x 31,25 (LxB mm) |
| Operating temperature     | 0° C - 85° C            |
| Storage temperature       | -40° C - +95° C         |
| RoHS compliant            | Yes                     |
| SKU                       | SP378598                |
| EAN                       | 4064578417406           |
|                           |                         |